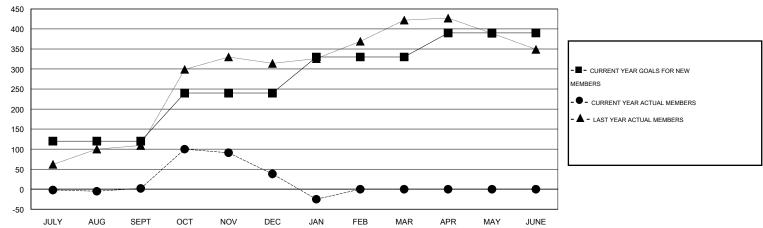

#### GOALS AND ACTUAL MEMBERS CUMULATIVE

| DROPPED CLUBS: 6  DROPPED MEMBERS |                 | 37 CLUBS OF 78 ADDED 1 OR MORE NEW MEMBERS | GENDER DISTRIBUTION  MALE 1,243 (64.4  FEMALE 686 (35.569) | •         |
|-----------------------------------|-----------------|--------------------------------------------|------------------------------------------------------------|-----------|
| DECEASED  CLUB CANCELLED  OTHER   | 1<br>143<br>122 | CLICK HERE FOR HEALTH ASSESSMENT DATA      | FAMILY UNIT MEMBERS HEAD OF HOUSEHOLD                      | 119<br>54 |
| TOTAL                             | 266             |                                            | NON-HEAD OF HOUSEHOLD                                      | 65        |

# **LOCATION NIGERIA**

| $\sim$ | N | ıT | $\sim$ | 6-A |
|--------|---|----|--------|-----|
|        |   |    |        |     |

|                       |                  | Clubs     |                  |                       |               |                    | Members                             |                    |                  |
|-----------------------|------------------|-----------|------------------|-----------------------|---------------|--------------------|-------------------------------------|--------------------|------------------|
| RESULTS FOR 2014-2015 |                  |           |                  | RESULTS FOR 2014-2015 |               |                    |                                     |                    |                  |
| QUARTER               | NEW CLUB<br>GOAL | NEW CLUBS | DROPPED<br>CLUBS | NET<br>GAIN/LOSS      | QUARTER       | NEW MEMBER<br>GOAL | CHARTER AND<br>NEW MEMBERS<br>ADDED | DROPPED<br>MEMBERS | NET<br>GAIN/LOSS |
| JULY/AUG/SEPT         | 3                | 0         | 0                | 0                     | JULY/AUG/SEPT | 120                | 41                                  | 39                 | 2                |
| OCT/NOV/DEC           | 5                | 3         | 3                | 0                     | OCT/NOV/DEC   | 120                | 185                                 | 149                | 36               |
| JAN/FEB/MAR           | 4                | 0         | 3                | -3                    | JAN/FEB/MAR   | 90                 | 15                                  | 78                 | -63              |
| APR/MAY/JUNE          | 3                | 0         | 0                | 0                     | APR/MAY/JUNE  | 60                 | 0                                   | 0                  | 0                |