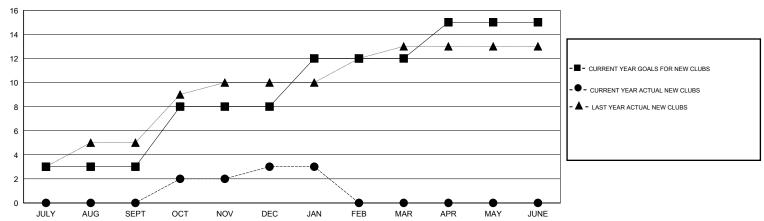

#### GOALS AND ACTUAL NEW CLUBS CUMULATIVE

# **LOCATION NIGERIA**

| $\sim$ | N | ıT | $\sim$ | 6-A |
|--------|---|----|--------|-----|
|        |   |    |        |     |

|                       |                  | Clubs     |                  |                       |               |                    | Members                             |                    |                  |
|-----------------------|------------------|-----------|------------------|-----------------------|---------------|--------------------|-------------------------------------|--------------------|------------------|
| RESULTS FOR 2014-2015 |                  |           |                  | RESULTS FOR 2014-2015 |               |                    |                                     |                    |                  |
| QUARTER               | NEW CLUB<br>GOAL | NEW CLUBS | DROPPED<br>CLUBS | NET<br>GAIN/LOSS      | QUARTER       | NEW MEMBER<br>GOAL | CHARTER AND<br>NEW MEMBERS<br>ADDED | DROPPED<br>MEMBERS | NET<br>GAIN/LOSS |
| JULY/AUG/SEPT         | 3                | 0         | 0                | 0                     | JULY/AUG/SEPT | 120                | 41                                  | 39                 | 2                |
| OCT/NOV/DEC           | 5                | 3         | 3                | 0                     | OCT/NOV/DEC   | 120                | 185                                 | 149                | 36               |
| JAN/FEB/MAR           | 4                | 0         | 3                | -3                    | JAN/FEB/MAR   | 90                 | 15                                  | 78                 | -63              |
| APR/MAY/JUNE          | 3                | 0         | 0                | 0                     | APR/MAY/JUNE  | 60                 | 0                                   | 0                  | 0                |